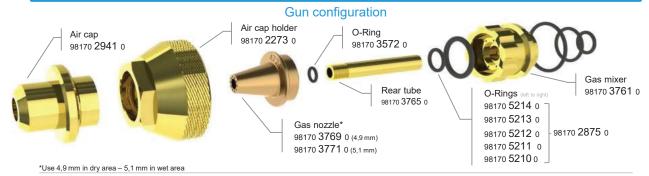

# Spray parameters

DISTANCE

**SPEED** 

Master Cleaner required (ref.: 98110 3000 000)

SAINT-GOBAIN

SAINT-GOBAIN COATING SOLUTIONS