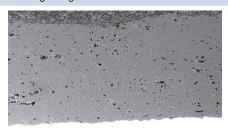

4,9 Kg +/- 10%

Typical microstructure of Spinel sprayed with our Master Jet® flame spray gun.

2012/01/27

| Coating features             |                                          |  |
|------------------------------|------------------------------------------|--|
| Porosity                     | ~20%                                     |  |
| Pore diameter                | 10 - 50 μm                               |  |
| Roughness Ra<br>(as sprayed) | 7 – 12 μm                                |  |
| Hardness                     | 730 Hv <sub>300</sub>                    |  |
| Density                      | 3,2 g/cm <sup>3</sup>                    |  |
| Deposit<br>Efficiency        | 65%                                      |  |
| Thermal conductivity         | 5 – 10 W.m <sup>-1</sup> K <sup>-1</sup> |  |