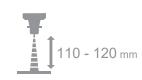

# Spray parameters

DISTANCE

**SPEED** 

Master Cleaner required (ref.: 98110 3000 000)

SAINT-GOBAIN

SAINT-GOBAIN COATING SOLUTIONS