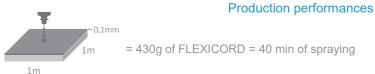

4,9 Kg +/- 10%

Typical microstructure of Spinel sprayed with our Master Jet® flame spray gun.

2012/01/27

| Coating features             |                                          |  |
|------------------------------|------------------------------------------|--|
| Porosity                     | ~20%                                     |  |
| Pore diameter                | 10 - 50 μm                               |  |
| Roughness Ra<br>(as sprayed) | 7 – 12 μm                                |  |
| Hardness                     | 730 Hv <sub>300</sub>                    |  |
| Density                      | 3,2 g/cm <sup>3</sup>                    |  |
| Deposit<br>Efficiency        | 65%                                      |  |
| Thermal conductivity         | 5 – 10 W.m <sup>-1</sup> K <sup>-1</sup> |  |